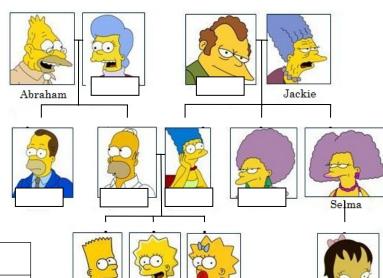

## **The Simpson Family**

1. Read the text and complete the names in the family tree.

This family is very big. Abraham is Homer's father, and Mona is Homer's mother. Herb is Homer' brother. Marge is Homer's wife. Her father is Clancy and her mother is Jackie. Marge has 2 sisters, Patty and Selma. Selma has a daughter called Ling. Homer and Marge have 3 children. The son is Bart and the two daughters are Lisa and Maggie.